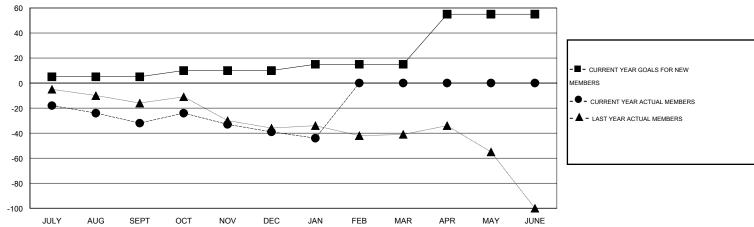

## GOALS AND ACTUAL NEW CLUBS CUMULATIVE

| DROPPED CLUBS: 1  DROPPED MEMBERS |     | 27 CLUBS OF 51 ADDED 1 OR MORE<br>NEW MEMBERS | GENDER DISTRIBUTION           MALE         1,458 (83.65%)           FEMALE         285 (16.35%) |     |
|-----------------------------------|-----|-----------------------------------------------|-------------------------------------------------------------------------------------------------|-----|
| DECEASED                          | 17  | CLICK HERE FOR HEALTH ASSESSMENT DATA         |                                                                                                 | 004 |
| CLUB CANCELLED                    | 0   |                                               | FAMILY UNIT MEMBERS                                                                             | 224 |
| OTHER                             | 95  |                                               | HEAD OF HOUSEHOLD                                                                               | 105 |
| TOTAL                             | 112 |                                               | NON-HEAD OF HOUSEHOLD                                                                           | 119 |