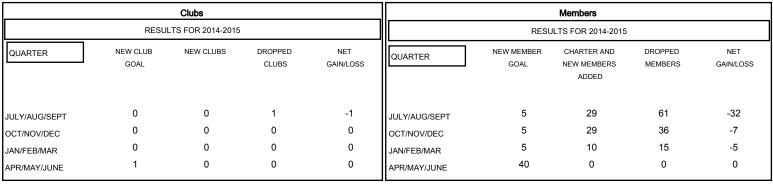

## GOALS AND ACTUAL NEW CLUBS CUMULATIVE

| DROPPED CLUBS: 1  DROPPED MEMBERS |     | 27 CLUBS OF 51 ADDED 1 OR MORE<br>NEW MEMBERS | GENDER DISTRIBUTION           MALE         1,458 (83.65%)           FEMALE         285 (16.35%) |     |
|-----------------------------------|-----|-----------------------------------------------|-------------------------------------------------------------------------------------------------|-----|
| DECEASED                          | 17  | CLICK HERE FOR HEALTH ASSESSMENT DATA         |                                                                                                 | 004 |
| CLUB CANCELLED                    | 0   |                                               | FAMILY UNIT MEMBERS                                                                             | 224 |
| OTHER                             | 95  |                                               | HEAD OF HOUSEHOLD                                                                               | 105 |
| TOTAL                             | 112 |                                               | NON-HEAD OF HOUSEHOLD                                                                           | 119 |